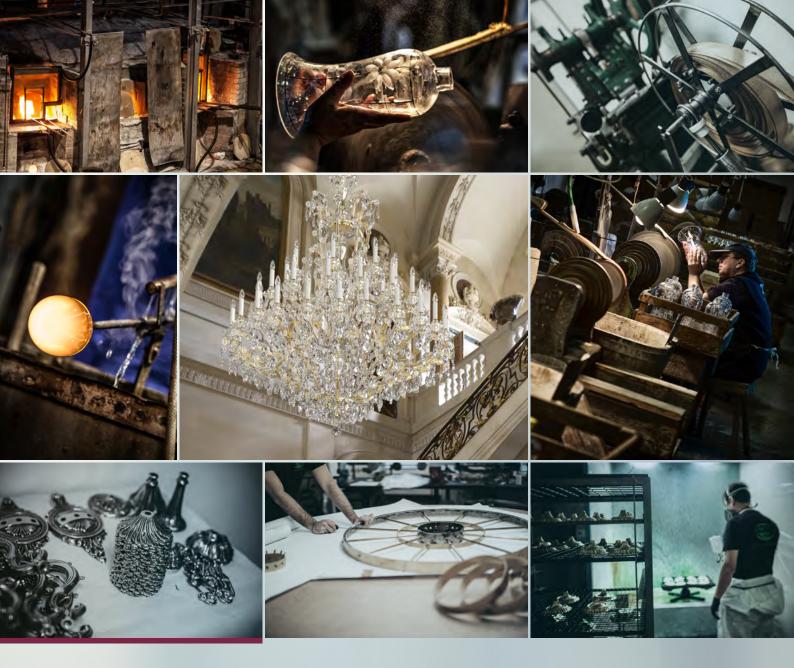

## **PRODUCTION**

ARTGLASS is constantly investing in its development, new technologies and the skills of its employees. Lighting designs and models are created in our own design studio, which is equipped with state of the art technology. Using 3D software we are able to visualise the entire installation in its interior. We then elaborate on this proposal down to the last detail, including the preparation of technical documentation for production itself. We can be proud of the fact that the majority of the manufactured parts are the result of work by our skilled craftsmen. The company has a modern metal workshop where our specialists are able to construct even the most demanding metal structures for our installations.

ARTGLASS cooperates with most Czech glassworks, both in the production of chandeliers with classic trimmings or when working on special installations. Our lighting installations use modern lighting technology and lighting control to enhance the beauty of our glass while meeting all the lighting requirements of the room. All of our products meet the required standards and regulations and are certified by renowned global testing laboratories. Our goal is to introduce the beauty of Czech glass and the art of our people, whose work we are so proud of, to the whole world.