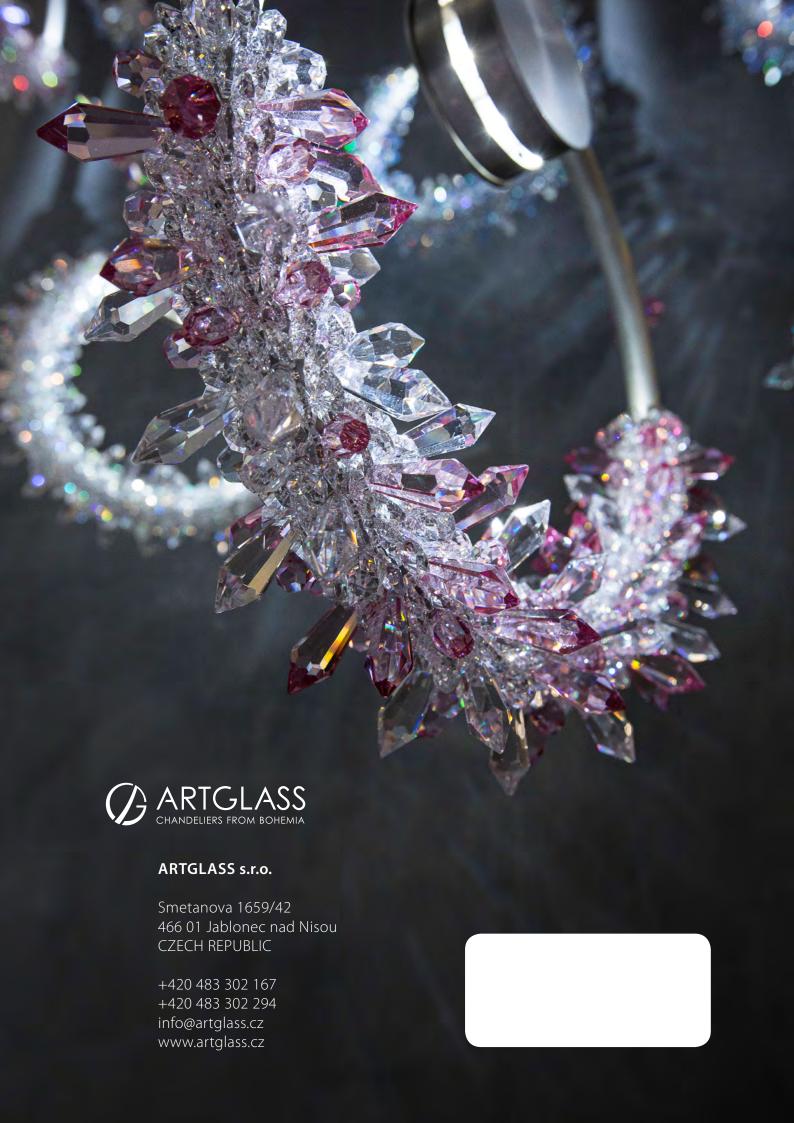

# INTRODUCING **SNOWFLOWER**FROM ART OF NATURE COLLECTION

This lighting fixture represents purity and the birth of life, locked in a neverending cycle. The inspiration for this design was a spring flower that comes to life at the end of winter, symbolising the approach of spring. Snowflower is constructed out of overlapping glass petals. The centre of the light, which represents the heart of the flower, features crystal trimmings and chains.