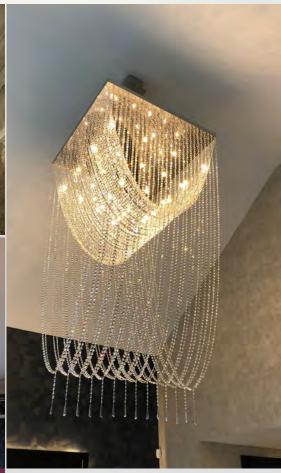

# INTRODUCING MANHATTAN FROM PARTICLES COLLECTION

Manhattan is a ceiling installation inspired by the city's silhouette, a city landscape full of modern skyscrapers. It consists of a number of detailed glass and metal elements that refer to the technical construction of the modern period. The play on individual, triangular-like elements reminiscent of beam construction has an extraordinary charm.