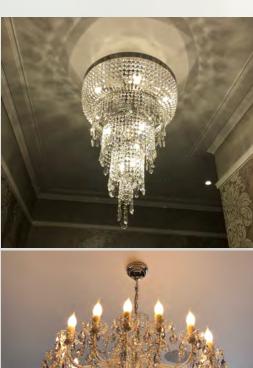

# GREAT BRITAIN PRIVATE RESIDENCE

We have a private residence in the UK equipped with a combination of custom-made and residential lighting fixtures. The main element of the staircase interior is a custom made 6 meter high cascade lighting fixture. Individual cascades have irregular edges formed by shining trimmings that evoke overflowing water. The other rooms of the residence were equipped with smaller trimmings fixtures that underline the exquisite design of the entire mansion.