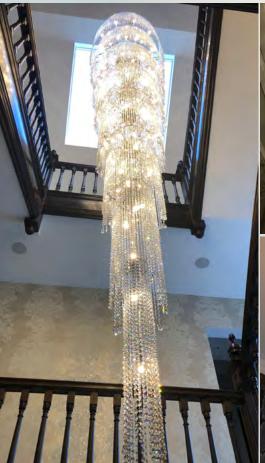

# GREAT BRITAIN PRIVATE RESIDENCE

We have a private residence in the UK equipped with a combination of custom-made and residential lighting fixtures. The main element of the staircase interior is a custom made 6 meter high cascade lighting fixture. Individual cascades have irregular edges formed by shining trimmings that evoke overflowing water. The other rooms of the residence were equipped with smaller trimmings fixtures that underline the exquisite design of the entire mansion.