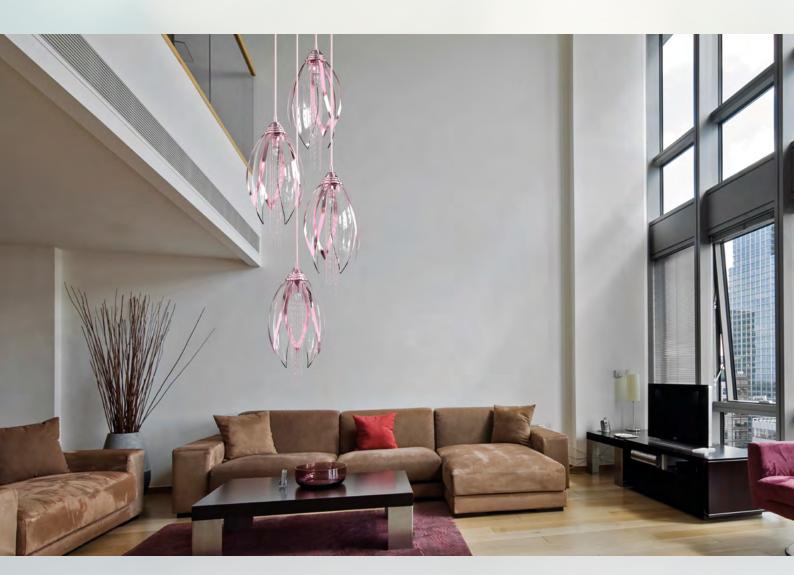

# INTRODUCING **SNOWFLOWER**FROM ART OF NATURE COLLECTION

This lighting fixture represents purity and the birth of life, locked in a neverending cycle. The inspiration for this design was a spring flower that comes to life at the end of winter, symbolising the approach of spring. Snowflower is constructed out of overlapping glass petals. The centre of the light, which represents the heart of the flower, features crystal trimmings and chains.