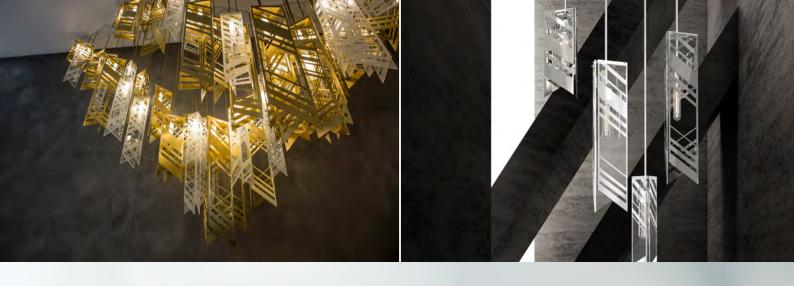

# INTRODUCING MANHATTAN FROM PARTICLES COLLECTION

Manhattan is a ceiling installation inspired by the city's silhouette, a city landscape full of modern skyscrapers. It consists of a number of detailed glass and metal elements that refer to the technical construction of the modern period. The play on individual, triangular-like elements reminiscent of beam construction has an extraordinary charm.