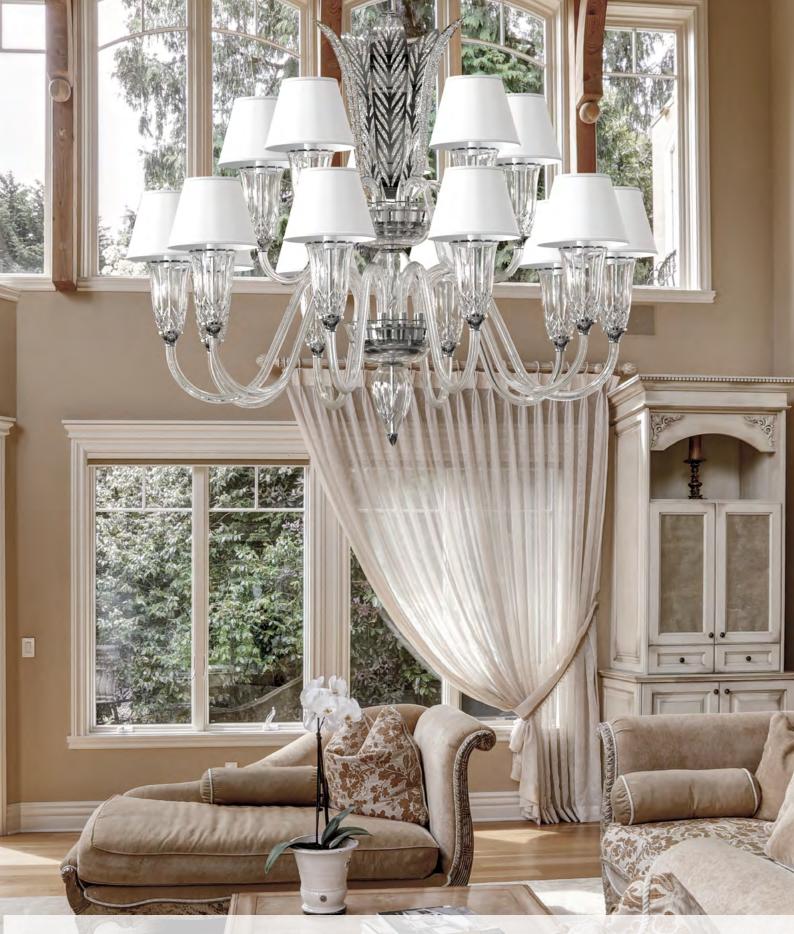

## INTRODUCING VIENNA

Beautiful chandelier from our collection of classic crystal lighting fixtures with designs that perpetuate the Bohemian tradition. The combination of glass and metal elements together form the perfect lighting fixture that has been sought-after for generations.