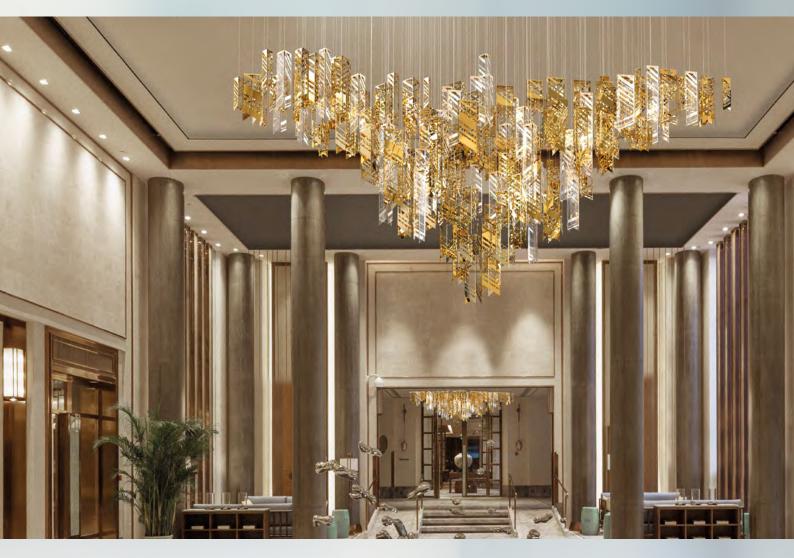

# INTRODUCING MANHATTAN FROM PARTICLES COLLECTION

Manhattan is a ceiling installation inspired by the city's silhouette, a city landscape full of modern skyscrapers. It consists of a number of detailed glass and metal elements that refer to the technical construction of the modern period. The play on individual, triangular-like elements reminiscent of beam construction has an extraordinary charm.